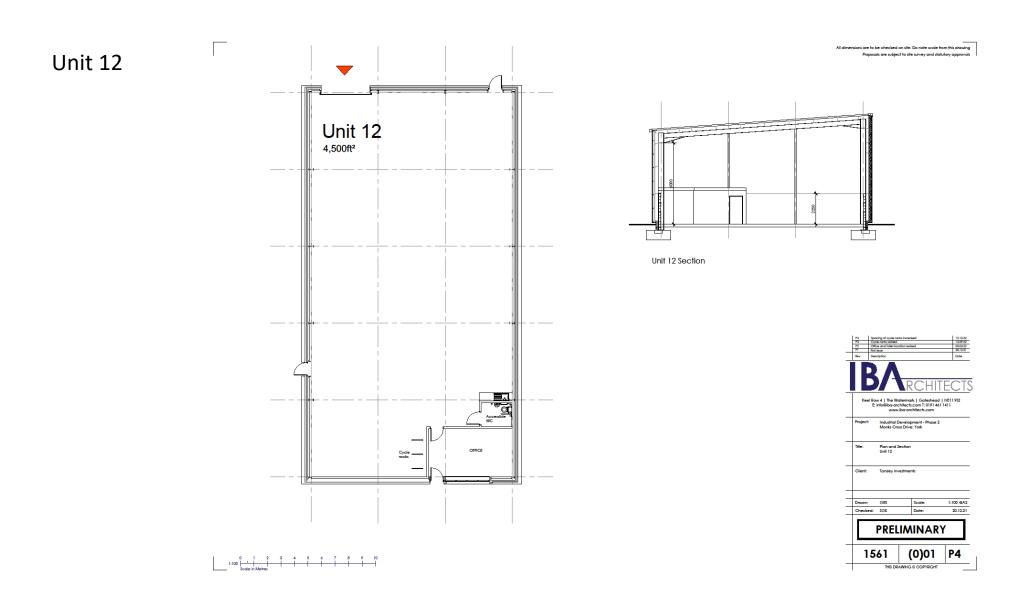

## Unit 12

All dimensions one to be checked on also Do note scale from this drawing frequests are subject to also survey and All-Mary approvals -(2) East Elevation North Bevation 1 3 3-South Elevation West Bevation Pull composite forcardal parents
 Comur NAL SECT Copplete Sture
 Pull composite forcarda parents
 Comur Mette Corp EC 10 8 35 Colour NA, 500 ( Mexico Diver )