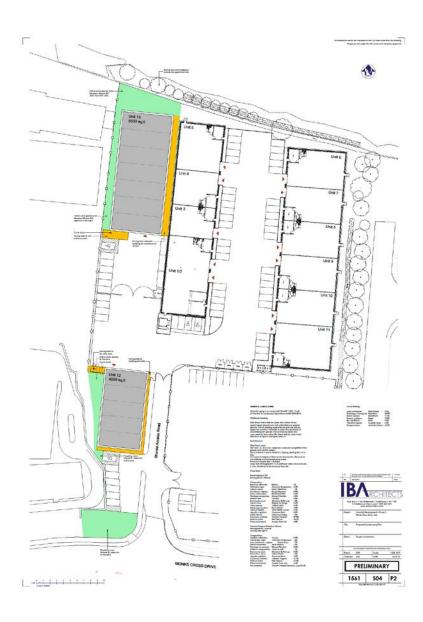

## Planning Committee B

22/01161/FULM

Site To The West Of MX Park, Monks Cross Drive, Huntington

## Site plan