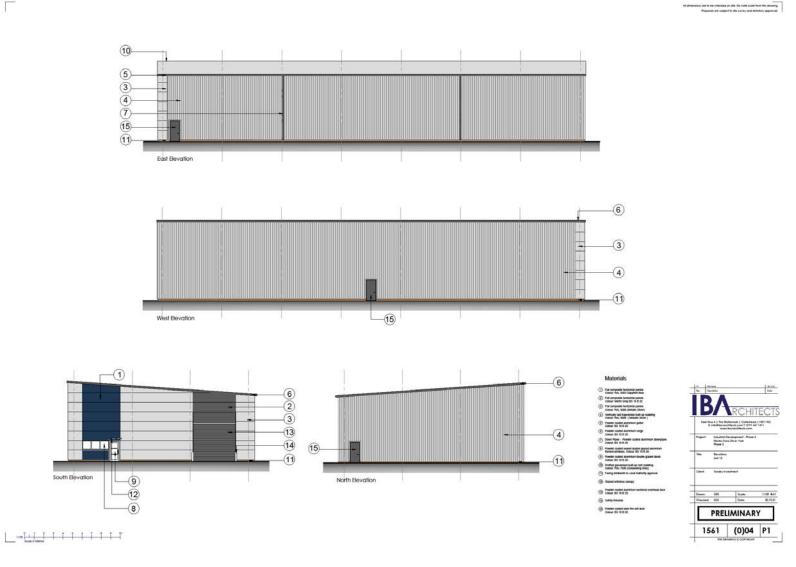

## Unit 12

All dimensions one to be checked on also Do note scale from this drawing frequests are subject to also survey and All-Mary approvals -(2) East Elevation North Bevation 1 3 3-South Elevation West Bevation Pull composite forcardal parents
 Comur NAL SECT Copplete Sture
 Pull composite forcarda parents
 Comur Mette Corp EC 10 8 35 Colour NA, 500 ( Mexico Diver )

(1) Provider couloid autoritum puber
School 55 19 8 25

(2) Provider couloid autoritum verge
Colour 55 19 8 25

(3) Good Total Colour couloid autoritum
Colour 55 19 8 25 Provider scalant sented disable glacest asserting framed windows. Colour 80, 16 6 25 Product parameter built-up not scaling conce. And, Title (domesting large)
 Facing brillered to Local Authority appro-9 Cook to 16 25 PRELIMINARY G testion (S) Provider coulted upon the cell disor Compart 55 H & 25 1561 (0)02 P2 L 1500 Laute Pilletina