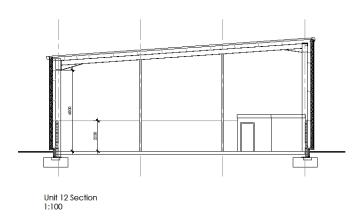

## Unit 12

All dimensions one to be checked on also Do note scale from this drawing frequests are subject to also survey and All-Mary approvals -(2) East Elevation North Bevation 1 3 3-South Elevation West Bevation Pull composite forcardal parents
 Comur NAL SECT Copplete Sture
 Pull composite forcarda parents
 Comur Mette Corp EC 10 8 35 Colour NA, 500 ( Mexico Diver )